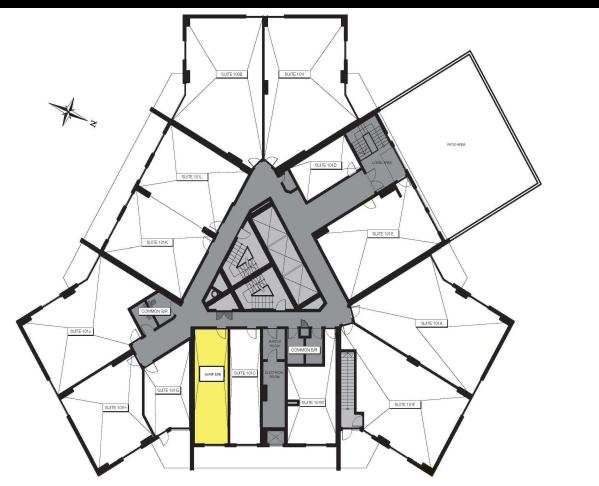

3-244-1012 ext: 201 Cell: 613-229-9689 bminer@elkproperty.com

### **BUILDING KEY FEATURES + HIGHLIGHTS**

- + Surface and underground parking available
- + Storage facilities available
- + 2 sets of washrooms
- + Private swimming pool
- + 24 Hour Emergency Service
- + Hands on, responsive management team with an excellent repair and maintenance program
- + Easily accessible via public transit or car
- + Minutes to downtown via Colonel by Drive, Riverside Drive, or Prince of Wales
- + Therapists, dentists, other medical services, chartered accountants, engineers, as well as a restaurant with banks, a Tim Horton's, McDonalds, Shoppers Drug Mart, a medical center, grocery store within easy walking distance





387 sf

## For Lease » Office Space 900 Dynes Road | Suite 108

Ottawa, Ontario



### Additional Highlights

+ 1 Large meeting area



For More Information Contact451 Daly Ave., 2<sup>nd</sup> FloorBillOttawa, OntarioK1N 6H6www.elkproperty.com

Bill Miner Tel: 613-244-1012 ext: 201 Cell: 613-229-9689 bminer@elkproperty.com



» Pictures

» Floor Plan

ELK PROPERTY MANAGEMENT LIMITED